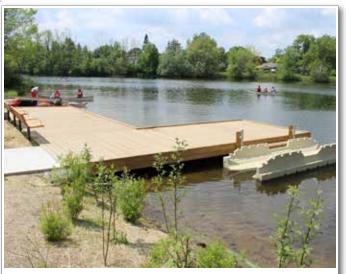

#### **Dominion Gardens Park (Old Seedhouse Garden)**

#### 135 Maple Avenue, Georgetown

Built on the site of the former Dominion Seed House operation, the garden contains many of the plants once propagated on the property. During summer months, visitors enjoy the splash pad and playground areas.

#### **Looking for more?**

Visit our website: www.haltonhills.ca/trails

Dock at Fairy Lake (Prospect Park - Acton)

Old Seedhouse Garden (Georgetown)

/ Maud Montgomery Children's Garden of the Senses (Norval)