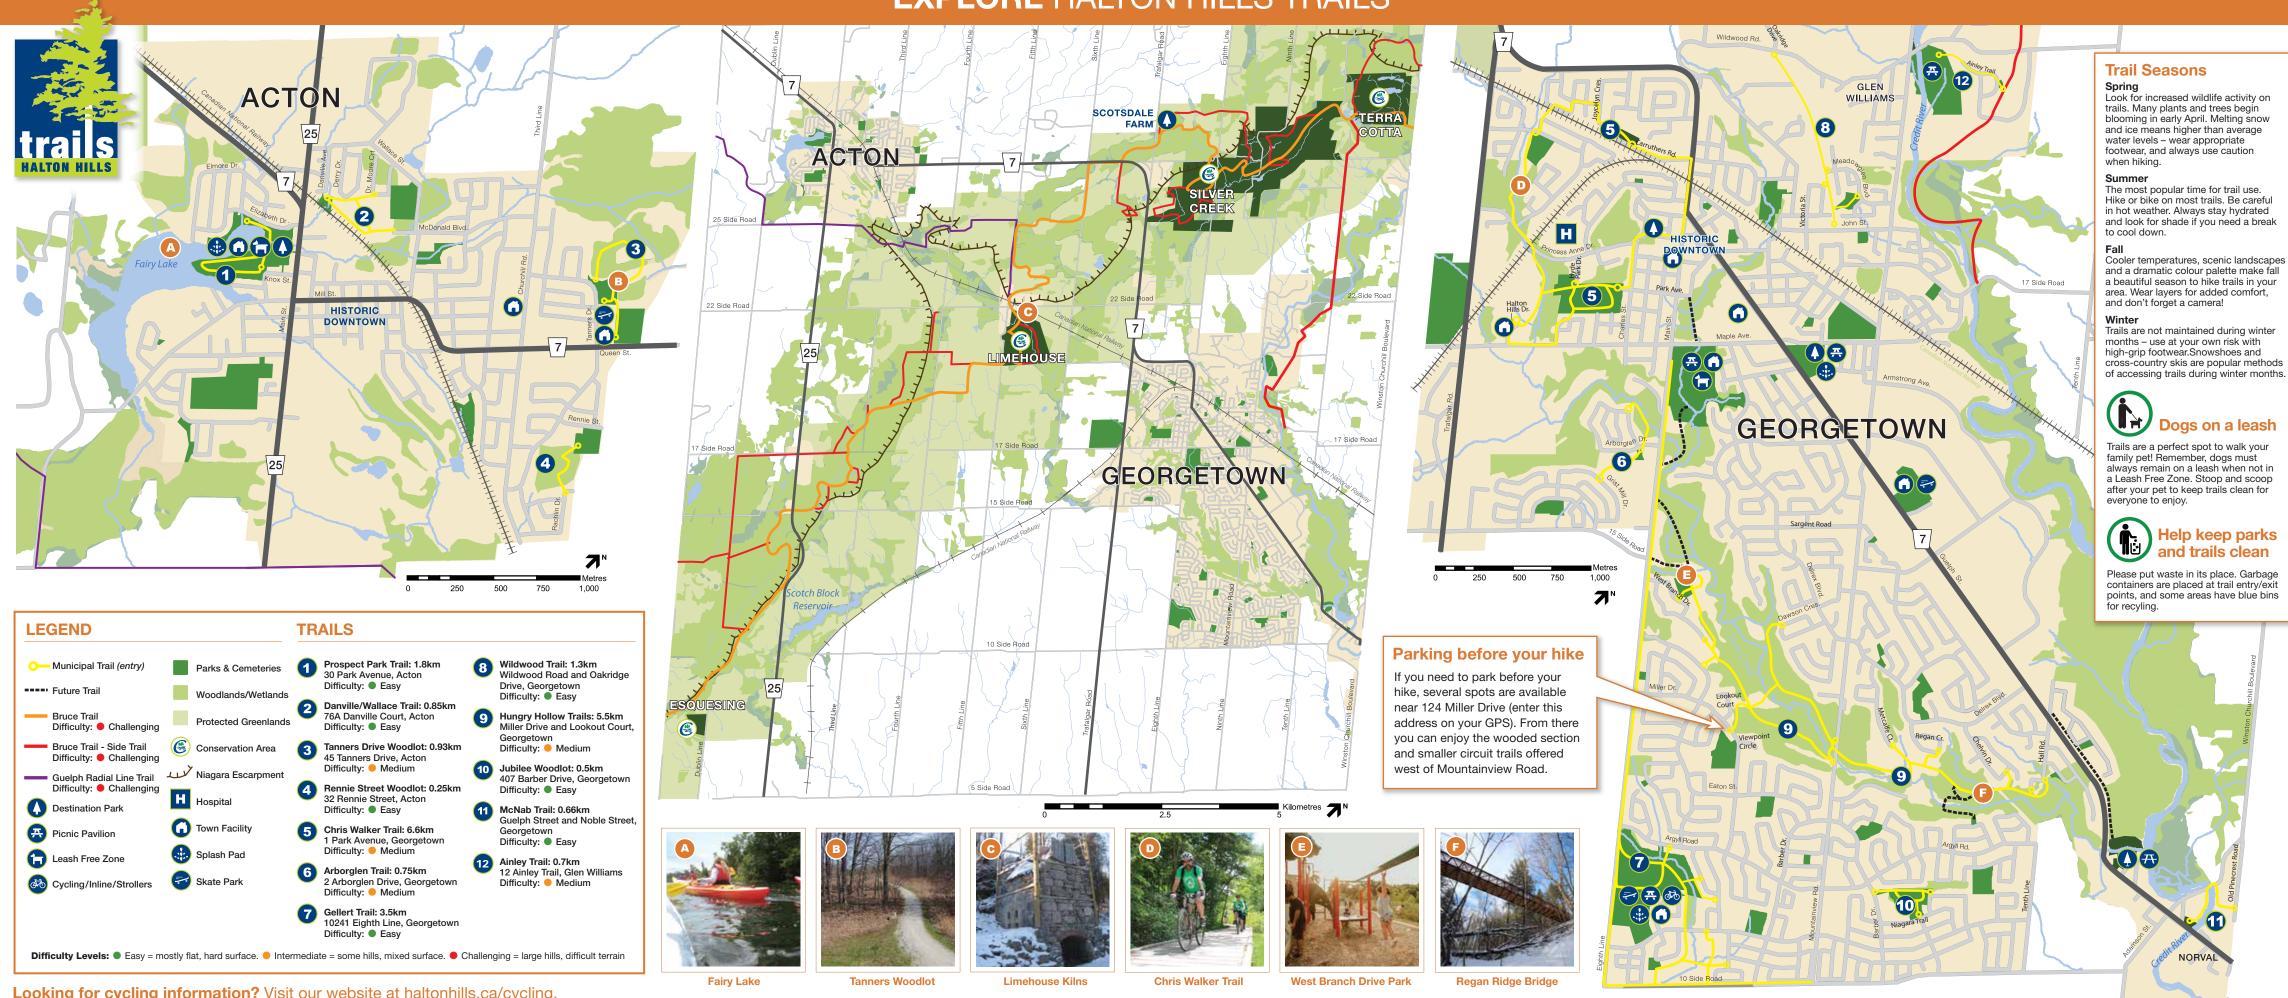

d stay on marked trails
- Please keep pets on a leash and be sure to clean up anything left behind.
- Do not disturb plants or wildlife
- Please be cautious of poison ivy
- Respect the privacy of property owners near trails
- Enjoy cycling and in-line skating on our paved trails, but be sure to wear protective gear and always yield to pedestrians. When passing, provide a sound to let others know that you are moving past.

NOTE: Motorized vehicles are not allowed on any trail

### Wildlife

Bird watchers have lots to look forward to when hiking trails in Halton Hills. Approximately 264 bird species have been observed in the Credit River Watershed. In addition, at least 55 species of mammals can be found in this area. Don't forget to pack your binoculars!

# **EXPLORE** HALTON HILLS TRAILS